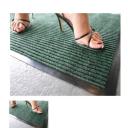

## Twin Rib Indoor Entrance Mats & Rolls

Recommended for moderate traffic areas, entrance ways and lobbies.

Classic design is a strong and effective element for all of your wiping and scraping needs, as it "grabs" at the dirt. Bi-level construction traps dirt inside its ribbing, white constantly maintaining an attractive overall appearance. Heavy vinyl backing. Easy to clean and maintain.

 ${\bf Colors: Anthracite, Chocolate, Green \& Grey.}$ 

Mat sizes available : 3' x 5', 4' x 6' & 4' x 8'

Roll sizes available : 3' x 60', 4' x 60' & 6' x 60'

Custom size mats also available.

Please click on "Request a Quote" for pricing on this product.