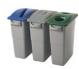

## 3540 and 3541 Slim Jim Waste Containers with Recycling Lids

Interchangeable, color-coded tops promote waste separation: Slotted blue top for paper, Green, blue and brown round hole tops for glass bottles, jars and metal cans; grey handle ops for general refuse. Slim Jim containers available in with or without side handles.

Size: 3540 (Without handle) - 20" x 11" x 30"H. Capacity: 23 Gallon

Size : 3541 (With side handle) - 23-1/8" x 11" x 24-7/8"H. Capacity : 15-7/8 Gallon.

Colors: 3540 - Beige, Black, Grey, Brown and Blue

Colors: 3541 - Beige, Blue and Grey.

Please click on "Request a Quote" for pricing on these products.

1 / 1