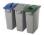

## 3540 and 3541 Slim Jim Waste Containers with Recycling Lids

Interchangeable, color-coded tops promote waste separation: Slotted blue top for paper, Green, blue and brown round hole tops for glass bottles, jars and metal cans; grey handle ops for general refuse. Slim Jim containers available in with or without side handles.

Size: 3540 (Without handle) - 20" x 11" x 30"H. Capacity: 23 Gallon

Size : 3541 (With side handle) - 23-1/8" x 11" x 24-7/8"H. Capacity : 15-7/8 Gallon.

Colors: 3540 - Beige, Black, Grey, Brown and Blue

Colors: 3541 - Beige, Blue and Grey.

Please click on "Request a Quote" for pricing on these products.

1 / 1