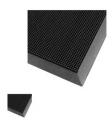

## **Rubber Finger Tip Mats**

Ideal for indoor and outdoor applications, specifically for entrance ways and lobbies.

A key step in the solution for reducing the amount of dirt and water entering your building. Provides aggressive scraping action to remove mud, dirt and snow. Heavy duty molded rubber fingers that are flexible and sturdy. Beveled edges form a recess to contain water. Thousands of flexible solid rubber tips aid in collecting dirt, snow, mud and moisture. To clean, simply turn mat over to remove dirt or water. This mat is a must for the winter season.