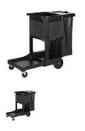

## 1861430 Rubbermaid Executive Janitorial Cleaning Cart - Black

Constructed for superior performance and long-lasting appearance. Thoughtful design makes it easy for staff to clean quietly and discreetly, day or night. Added features such as locking cabinet and trash cover make this not only very economical but also also ideal for all health facilities and other institutions. Included also is black zippered vinyl bag for easy removal of trash without the need to lift the waste.

With black vinyl bag.

Please click on "Request a Quote" for pricing on this product.