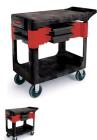

## 6180 Trades Cart w/ 5" Casters

Rating: Not Rated Yet Ask a question about this product

Description

## 6180 Rubbermaid Trades Cart with 5" Casters

Moves productivity right to the work site - a total tool storage and mobile workbench system. Includes 2 parts boxes and 2 parts bins. Four compartmentalized boxes store assorted parts and hardware. Fully enclosed, lockable storage compartment helps keep tools and materials secure. Cart moves easily over hard surfaces, through elevators and doorways. Flat surface at user-friendly height provides convenient work area.