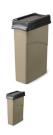

## 3540 Slim Jim Container with 2673-60 Swing Lid

Efficient size and shape fits tight spaces. Most specified containers behind bars and desk side. Swing top provides easy access to trash disposal and then swings back to hide trash from public. Allows waste separation and recycling with interchangeable, color coded tops.

Size: 20" x 11" x 30"H. Capacity: 23 Gallon

Colors : Beige, Black, Grey, Brown and Blue. 2673-60 Lid available in Black and Grey.

Please click on "Request a Quote" for pricing on this product.

1 / 1