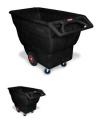

## 1013 Structural Foam Tilt Truck - 1000 Lbs.

Rating: Not Rated Yet Ask a question about this product

Description

## 1013 Rubbermaid Heavy Duty Structural Foam Tilt Truck - 1000 Lbs.

Durable molded truck handle heavy loads easily. Fits through standard commercial doorways and onto elevators easily. Non-marking casters reduce touch-up cleaning. Constant force design allows for controlled dumping by one person. Easy to clean and virtually maintenance free. Unique "steering wheel" handle provides excellent maneuvering capability. Optional dome lid available.

Size : 30.2"W x 64.5"L x 38.0"H

Color : Black

Please click on "Request a Quote" for pricing on this product.