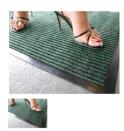

## Twin Rib Indoor Entrance Mats & Rolls

Recommended for moderate traffic areas, entrance ways and lobbies.

Classic design is a strong and effective element for all of your wiping and scraping needs, as it "grabs" at the dirt. Bi-level construction traps dirt inside its ribbing, white constantly maintaining an attractive overall appearance. Heavy vinyl backing. Easy to clean and maintain.

Colors: Anthracite, Chocolate, Green & Grey.

Mat sizes available : 3' x 5', 4' x 6' & 4' x 8'

Roll sizes available : 3' x 60', 4' x 60' & 6' x 60'

Custom size mats also available.

Please click on "Request a Quote" for pricing on this product.