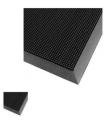

## **Rubber Finger Tip Mats**

Ideal for indoor and outdoor applications, specifically for entrance ways and lobbies.

A key step in the solution for reducing the amount of dirt and water entering your building. Provides aggressive scraping action to remove mud, dirt and snow. Heavy duty molded rubber fingers that are flexible and sturdy. Beveled edges form a recess to contain water. Thousands of flexible solid rubber tips aid in collecting dirt, snow, mud and moisture. To clean, simply turn mat over to remove dirt or water. This mat is a must for the winter season.