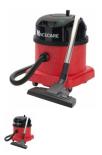

## PPR380 Nacecare Canister Vacuum

Structural foam tank and powerful motor makes this vacuum one of the most durable, strongest, commercial dry vacuums on the market today. Powerful, quiet and long lasting. It is meant for day in and day out cleaning. CRI approved and LEED-EB compliant. Motor life in excess of 2000 hours when used and maintained properly. Manual crank rewind for power cord storage and protection. Excellent for healthcare facilities, restaurants, hotels & motel, commercial cleaning services, etc.