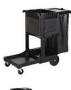

## 1861430 Rubbermaid Executive Janitorial Cleaning Cart - Black

Constructed for superior performance and long-lasting appearance. Thoughtful design makes it easy for staff to clean quietly and discreetly, day or night. Added features such as locking cabinet and trash cover make this not only very economical but also also ideal for all health facilities and other institutions. Included also is black zippered vinyl bag for easy removal of trash without the need to lift the waste.

With black vinyl bag.

Please click on "Request a Quote" for pricing on this product.

1 / 1