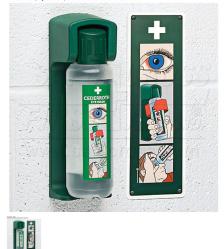

## Cederroth Eye Wash Station - Wall mounted

Buffered isotonic sodium chloride solution for eye irrigation. Single-use bottle remains sealed until cap is twisted off. Includes built-in ergonomic eye cup with drain holes.

Cederroth eye wash solution is quick to open and very simple and practical to use.

Complete unit consists of wall bracket and eye wash solution bottle.

Eye wash solution available in 235 ml & 500 ml bottles.