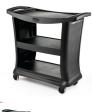

## 9T68 Rubbermaid Executive Service Cart - 3-Shelf

Executive Service Cart brings the utmost in style, durability and functionality to its users. Increased productivity - 20% more top-shelf capacity accommodates two RCP bus boxes. Highly Aesthetic - sleek, contemporary styling ideal for front or back of house applications. Durable construction - 300 Lbs. weight load capacity (100 Lbs. per shelf) with wrap-around end panels and solid base bumper. Improved Sanitation - smooth surface is easier to clean and maintain. Easy to Assemble - simple assembly with a soft mallet. All plastic construction with easy snap-and-lock assembly.

Capacity: 300 Lbs.

Size: 20.3"W x 38.9"L

Colors: Black and Platinum.

Please click on "Request a Quote" for pricing on this product.

1 / 1