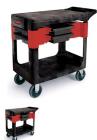

## 6180 Rubbermaid Trades Cart with 5" Casters

Moves productivity right to the work site - a total tool storage and mobile workbench system. Includes 2 parts boxes and 2 parts bins. Four compartmentalized boxes store assorted parts and hardware. Fully enclosed, lockable storage compartment helps keep tools and materials secure. Cart moves easily over hard surfaces, through elevators and doorways. Flat surface at user-friendly height provides convenient work area.