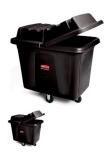

## 4608 Rubbermaid Cube Truck - Black

Truck for waste collection, material transport and laundry handling. Hinged design allows access without removing lid. Metal frame provides durable support. Conceals loads without reducing capacity. USDA Meat & Poultry Equipment Group Listed. Assists in complying with HACCP guidelines. Diamond wheel placement for maneuverability.

Capacity : 300 Lbs. Size : 26"W x 38"L x 28.1"H

Lid is optional and sold separately.

Please click on "Request a Quote" for pricing on this product.

1 / 1