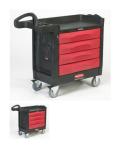

## 4513-88 Rubbermaid Trade Master® Cart with 4 Drawers

Durable structural form construction. Low maintenance: rust, dent, and chip resistant. Comfort grip, user-friendly handle. Molded-in compartments for small parts or tools. 5" non-marking casters, 2 fixed and 2 swivel with total lock brakes. 90% assembled. Full extension, ball bearing drawer slides. Single key lock secures all drawers and allows one drawer to open at a time.

Size: 18.4"W x 40.6"L x 33.4"H

Please click on "Request a Quote" for pricing on this product.

1 / 1