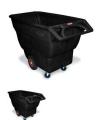

## 1013 Rubbermaid Heavy Duty Structural Foam Tilt Truck - 1000 Lbs.

Durable molded truck handle heavy loads easily. Fits through standard commercial doorways and onto elevators easily. Non-marking casters reduce touch-up cleaning. Constant force design allows for controlled dumping by one person. Easy to clean and virtually maintenance free. Unique "steering wheel" handle provides excellent maneuvering capability. Optional dome lid available.

Size: 30.2"W x 64.5"L x 38.0"H

Color : Black

Please click on "Request a Quote" for pricing on this product.

1 / 1